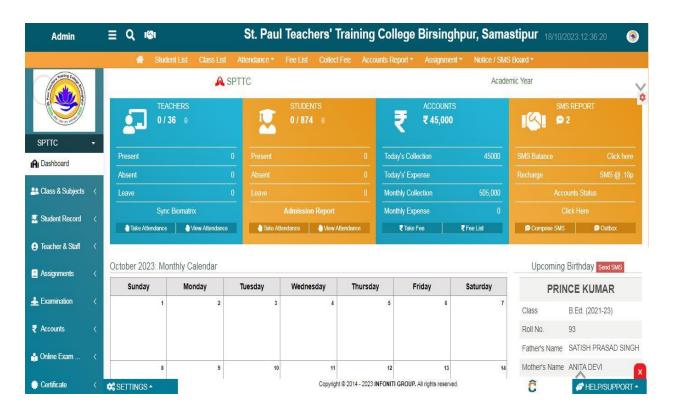

# ST. PAUL TEACHERS' TRAINING COLLEGE BIRSINGHPUR

(Under Aegis of Parmeshwar Neeta Education Trust)
Recognized by NCTE, Bhubaneshwar
Affiliated to L.N.Mithila University, Darbhanga (B.Ed.) & Bihar School Examination Board Patna (D.El.Ed.)

### Landing page of the Gateway to the LMS used

Programme Name: B.Ed.

#### 1. College Apps Link

https://play.google.com/store/apps/details?id=com.infoniti.gro up.stpttcollage&pcampaignid=web\_share





# ST. PAUL TEACHERS' TRAINING COLLEGE BIRSINGHPUR

(Under Aegis of Parmeshwar Neeta Education Trust)
Recognized by NCTE, Bhubaneshwar
Affiliated to L.N.Mithila University, Darbhanga (B.Ed.) & Bihar School Examination Board Patna (D.El.Ed.)

#### 2. Campus cover link

https://account.campuscover.com/admin/login.php





# ST. PAUL TEACHERS' TRAINING COLLEGE BIRSINGHPUR

(Under Aegis of Parmeshwar Neeta Education Trust)
Recognized by NCTE, Bhubaneshwar

Affiliated to L.N.Mithila University, Darbhanga (B.Ed.) & Bihar School Examination Board Patna (D.El.Ed.)

#### 3. N-List Link

https://nlist.inflibnet.ac.in/collegeadmin