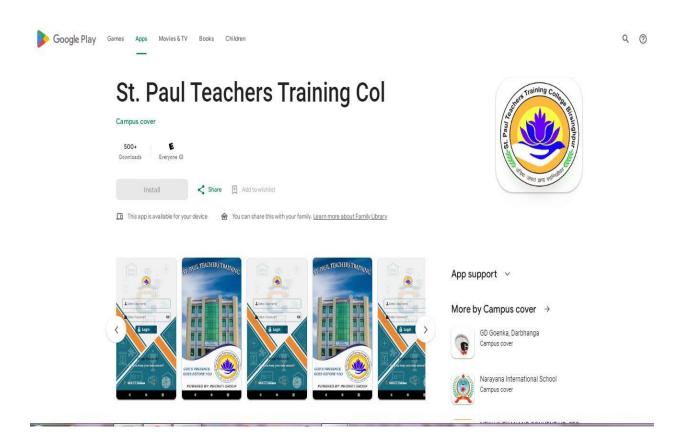

#### 1. College Apps Link

https://play.google.com/store/apps/details?id=com.infoniti.gro up.stpttcollage&pcampaignid=web\_share